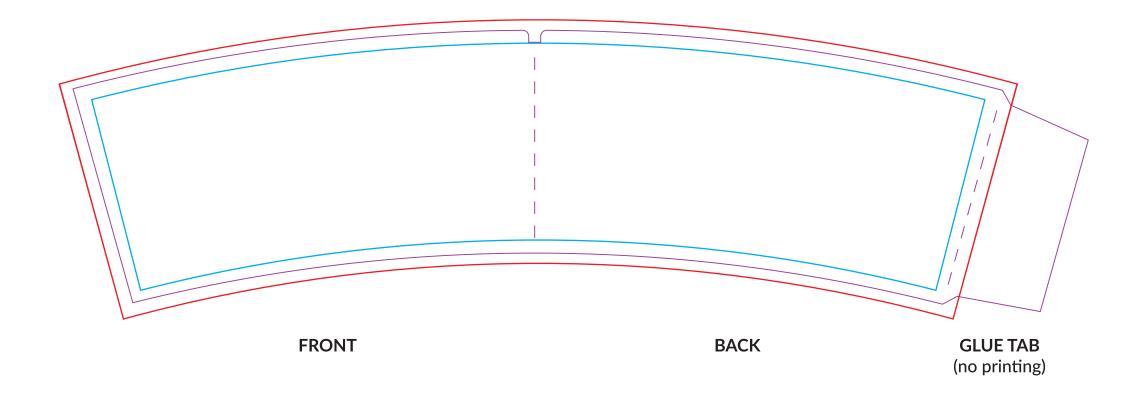

- SAFETY ZONE. Keep important text and logos inside this line.
- DIE LINE. Where the sleeve will be trimmed.
- BLEED. Extend background art to this line.

## **Proof Sample - For Layout and Arc Reference**

Proof created on: